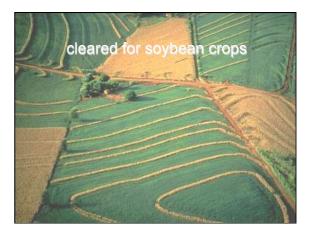

As an individual in our personal life and at work, what can we do to make a difference??

Our insatiable appetite for meat is met by intensive feed production, which causes deforestation, over-plowing, erosion of topsoil and the bleeding dry of our aquifers.