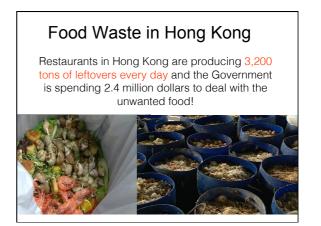

ift to a plant-based diet projected reductions in global mortality and greenhouse gases caused by food production by 10 percent and 70 percent, respectively, compared with a control scenario set in 2050. A global dietary shift would save an estimated 79 million lives and avoid 5.1 million deaths per year.
- Estimates for a completely vegan diet project closer to 129 million lives saved and 8.1 million deaths avoided. These projections also saw trillions of dollars saved in health care costs by 2050.

Springmann M, Godfray HCJ. Rayner M, Scarbcrough P. Analysis and valuation of the health and climate change cobenefits of dietary change. Proc Natl Acad Sci U S A. Published online March 21, 2016.





















### Chili or Lentil/Bean Soups





















































500 tonnes of food wasted in Abu Dhabi during Ramadan. Abu Dhabi government launches drive to tackle food wastage The 'Think Before You Waste' campaign, which begins Aug 11, 2011 hopes to raise awareness about food waste and its environmental implications.



### Waste Reduction

250 ARAMARK campus in the US

What they did:

Removed trays from their residential dining locations to reduce food waste and conserve water and energy.

What they have achieved

- Food waste reduction of 25 to 30 % per person after trays were removed.
- Armed with a plate instead of a tray, people don't and can't pile on as much food. Meanwhile, the water and energy required to wash trays is eliminated.



















### Global <u>Warning</u> The Impact of Meat Production and Consumption on Climate Ch