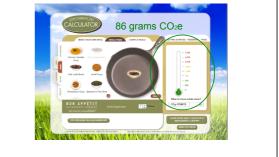

As an individual in our personal life and at work, what can we do to make a difference??

Our insatiable appetite for meat is met by intensive feed production, which causes deforestation, over-plowing, erosion of topsoil and the bleeding dry of our aquifers.