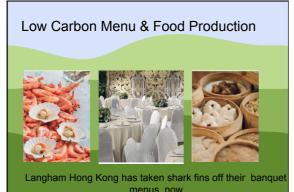

and physicians through their main food service area and network of cafes.

Delft University of Technology Sustainability group Project Helder introduced Meatless Monday at this Dutch University

menus, now featuring food sustainably sourced from local organic farms