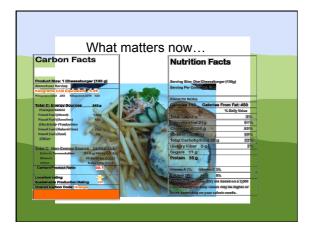

#### Eating for the Health of You and the Earth

- Research shows that animal products are a major contributor to environmental damage, such as fresh water scarcity, air and water pollution, climate change, deforestation, and erosion.
- By transitioning to a plant-based diet, humans would use far fewer resources to meet the nutritional needs of the world's population.
- Eighty percent of agricultural land currently used for livestock could be used to grow crops for direct human consumption.
- Plant-based diets are healthire choices for optimal health and nutrition.
   Dod J. Agriculture to 2000. The Chalenge Alexal. Food and Agriculture Organization of the United Nations. 2000.
   Available Standing of the National Standing and Agriculture Organization of the United Nations. 2001.
   Standing H. Generge P. Wassesaar 7, et al. Livestock's Long Standing. 2013.
   Standing H. Chenge D. Versechard D. The United Nations. Rome: 2005.xxl.
   Goodand R. Ahmag J. United Nations. Express Agric Change. Work Magazine, Wassington, Do. 2009;10-19.
   Herbach E, van der Voot E, Suh S, et al. Assessing the Environmental Imgazine. 201032.
   Proof Products and Materias. United Nations: Environmental Imgazine. 201032.