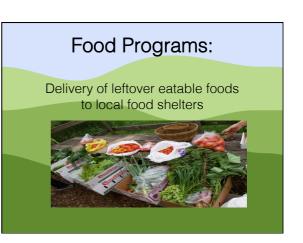

### Chili or Lentil/Bean Soups

500 tonnes of food wasted in Abu Dhabi during Ramadan. Abu Dhabi government launches drive to tackle food wastage The 'Think Before You Waste' campaign, which begins Aug 11, 2011 hopes to raise awareness about food waste and its environmental implications.

### Waste Reduction

250 ARAMARK campus in the US

What they did:

Removed trays from their residential dining locations to reduce food waste and conserve water and energy.

What they have achieved

- Food waste reduction of 25 to 30 % per person after trays were removed.
- Armed with a plate instead of a tray, people don't and can't pile on as much food. Meanwhile, the water and energy required to wash trays is eliminated.