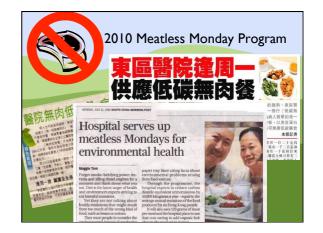

## **"Balanced Menu" for Patients** (PYNEH, Sept 2011) Removed large meat items such as pork chop and chicken legs from menu Increased vegetable portions, maintain adequate protein content Addition of Non-GM soy products and organic vegetables Included vegan congee choice at breakfast, also replaced few meat congee with whole grain congee