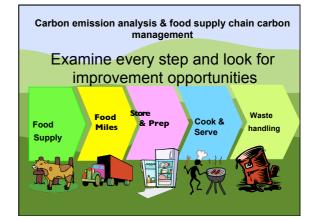

Furthermore, the heavy use of chemical fertilizers, pesticides and uncontrolled waste disposal is polluting our environment and impacting on food sustainability, safety and our health.