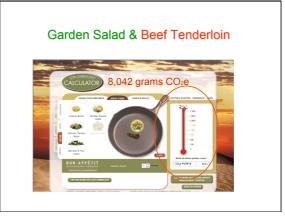

As an individual in our personal life and at work, what can we do to make a difference??

Our insatiable appetite for meat is met by intensive feed production, which causes deforestation, over-plowing, erosion of topsoil and the bleeding dry of our aquifers.