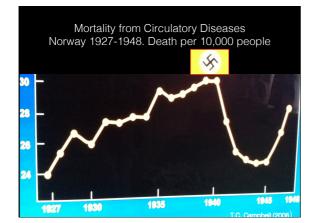

Our insatiable appetite for meat is met by intensive feed production, which causes deforestation, over-plowing, erosion of topsoil and the bleeding dry of our aquifers.





Furthermore, the heavy use of chemical fertilizers, pesticides and uncontrolled waste disposal is polluting our environment and impacting on food sustainability, safety and our health.

















### Global trends of health issues

- Recent decades have seen a trend towards less sustainable and less healthy diets,
- population consuming high amounts of resource intensive meat, fat and sugar which is a risk for individual health, social systems and the environmental life support systems.
- Obesity, type 2 diabetes, hypertension, and cancer are wide-spread diet-related diseases.

















Before & After 32 M Plant-Based Diet Treatment





# BREAKING MEDICAL NEWS

### PCRM PHYSICIANS COMMITTEE FOR RESPONSIBLE MEDICINE

#### Animal Protein Linked to Increased Risk for Type 2 Diabetes

- Animal protein increases risk for type 2 diabetes, according to a study published online in the American Journal of Epidemiology.
- Researchers monitored protein intake from animal and vegetable sources and diabetes incidence rates in more than 200.000 participants from the Nurses' Health Study, the Nurses' Health Study II, and the Health Professionals Pollow-Up Study.
- Those who consumed the highest amount of animal protein increased their risk for type 2 diabetes by 13 percent, compared with those who consumed the least animal protein.
- Participants who replaced 5 percent of their prote