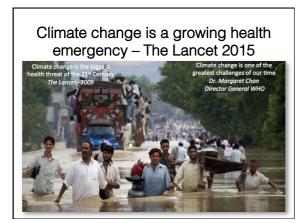

### Global trends of health issues

- Recent decades have seen a trend towards less sustainable and less healthy diets,
- population consuming high amounts of resource intensive meat, fat and sugar which is a risk for individual health, social systems and the environmental life support systems.
- Obesity, type 2 diabetes, hypertension, and cancer are wide-spread diet-related diseases.