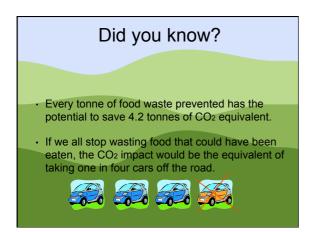

shift to a plant-based diet projected reductions in global mortality and greenhouse gases caused by food production by 10 percent and 70 percent, respectively, compared with a control scenario set in 2050. A global dietary shift would save an estimated 79 million lives and avoid 5.1 million deaths per year.
- Estimates for a completely vegan diet project closer to 129 million lives saved and 8.1 million deaths avoided. These projections also saw trillions of dollars saved in health care costs by 2050.

Springmann M, Godfray HCJ. Rayner M, Scarbcrough P. Analysis and valuation of the health and climate change cobenefits of dietary change. Proc Natl Acad Sci U S A. Published online March 21, 2016.





















### Chili or Lentil/Bean Soups





















































500 tonnes of food wasted in Abu Dhabi during Ramadan. Abu Dhabi government launches drive to tackle food wastage The 'Think Before You Waste' campaign, which begins Aug 11, 2011 hopes to raise awareness about food waste and its environmental implications.



### Waste Reduction

250 ARAMARK campus in the US

What they did:

Removed trays from their residential dining locations to reduce food waste and conserve water and energy.

What they have achieved

- Food waste reduction of 25 to 30 % per person after trays were removed.
- Armed with a plate instead of a tray, people don't and can't pile on as much food. Meanwhile, the water and energy required to wash trays is eliminated.



















### Global <u>Warning</u> The Impact of Meat Production and Consumption on Climate