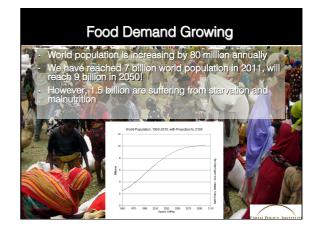

### Global trends of health issues

- Recent decades have seen a trend towards less sustainable and less healthy diets,
- population consuming high amounts of resource intensive meat, fat and sugar which is a risk for individual health, social systems and the environmental life support systems.
- Obesity, type 2 diabetes, hypertension, and cancer are wide-spread diet-related diseases.