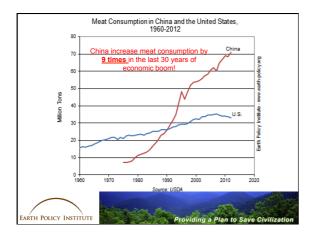

As an individual in our personal life and at work, what can we do to make a difference??

Our insatiable appetite for meat is met by intensive feed production, which causes deforestation, over-plowing, erosion of topsoil and the bleeding dry of our aquifers.