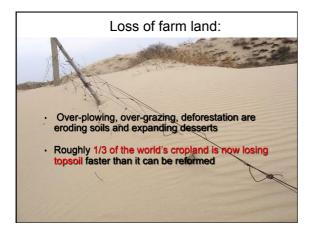

As an individual in our personal life and at work, what can we do to make a difference??

Our insatiable appetite for meat is met by intensive feed production, which causes deforestation, over-plowing, erosion of topsoil and the bleeding dry of our aquifers.