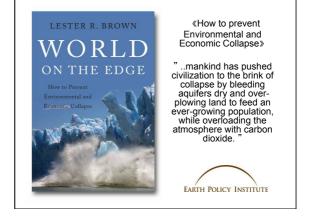

As an individual in our personal life and at work, what can we do to make a difference??

Our insatiable appetite for meat is met by intensive feed production, which causes deforestation, over-plowing, erosion of topsoil and the bleeding dry of our aquifers.