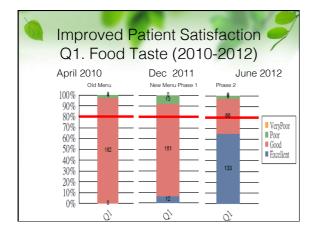

## **"Balanced Menu" for Patients** (PYNEH, Sept 2011) Removed large meat items such as pork chop and chicken legs from menu Increased vegetable portions, maintain adequate protein content Addition of Non-GM soy products and organic vegetables Included vegan congee choice at breakfast, also replaced few meat congee with whole grain congee