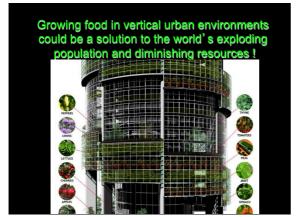

erals<br>Sodium 484.56                    | mg                   |               |                                |         |                               |                |                 |
| Sodium 484.56<br>Potassium <sup>383.35</sup> | mg                   |               |                                | mg      | Sucrose                       |                | Oml             |
| Sodium 484.56<br>Potassium <sup>383.35</sup> | mg                   |               | Potassium 173.06               |         | Sucrose                       |                | Oml             |
| Sodium 484.56                                | mg                   |               |                                | mg      | Sucrose<br>Lactose<br>Maltose | *0.80<br>*0.00 | OmI<br>Gm<br>Gm |























































| FCSI Asia Pacific<br>Tree Planting Prog<br>in Inner Mongolia