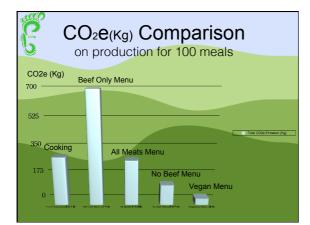

ed on current health standards.
- A shift to a plant-based diet projected reductions in global mortality and greenhouse gases caused by food production by 10 percent and 70 percent, respectively, compared with a control scenario set in 2050. A global dietary shift would save an estimated 79 million lives and avoid 5.1 million deaths per year.
- Estimates for a completely vegan diet project closer to 129 million lives saved and 8.1 million deaths avoided. These projections also saw trillions of dollars saved in health care costs by 2050.

Springmann M, Godfray HCJ. Rayner M, Scarbcrough P. Analysis and valuation of the health and climate change cobenefits of dietary change. Proc Natl Acad Sci U S A. Published online March 21, 2016.





















### Chili or Lentil/Bean Soups





















































500 tonnes of food wasted in Abu Dhabi during Ramadan. Abu Dhabi government launches drive to tackle food wastage The 'Think Before You Waste' campaign, which begins Aug 11, 2011 hopes to raise awareness about food waste and its environmental implications.



### Waste Reduction

250 ARAMARK campus in the US

What they did:

Removed trays from their residential dining locations to reduce food waste and conserve water and energy.

What they have achieved

- Food waste reduction of 25 to 30 % per person after trays were removed.
- Armed with a plate instead of a tray, people don't and can't pile on as much food. Meanwhile, the water and energy required to wash trays is eliminated.



















### Global <u>Warning</u> The Impact of Meat Pr