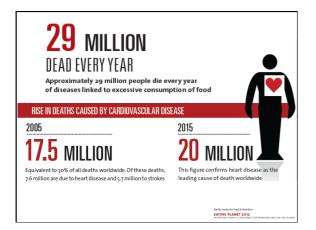

### Global trends of health issues

- Recent decades have seen a trend towards less sustainable and less healthy diets,
- population consuming high amounts of resource intensive meat, fat and sugar which is a risk for individual health, social systems and the environmental life support systems.
- Obesity, type 2 diabetes, hypertension, and cancer are wide-spread diet-related diseases.