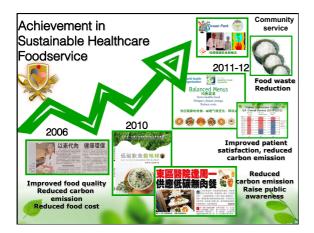

## **"Balanced Menu" for Patients** (PYNEH, Sept 2011) Removed large meat items such as pork chop and chicken legs from menu Increased vegetable portions, maintain adequate protein content Addition of Non-GM soy products and organic vegetables Included vegan congee choice at breakfast, also replaced few meat congee with whole grain congee