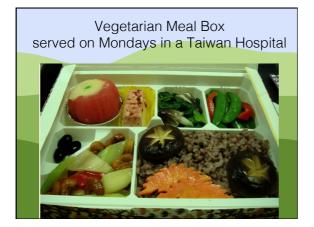

## **"Balanced Menu" for Patients** (PYNEH, Sept 2011) Removed large meat items such as pork chop and chicken legs from menu Increased vegetable portions, maintain adequate protein content Addition of Non-GM soy products and organic vegetables Included vegan congee choice at breakfast, also replaced few meat congee with whole grain congee