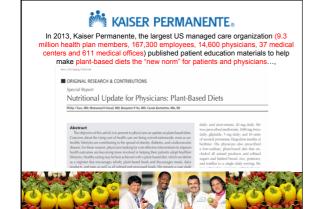

Minerals<br>Sodium 484.56                    | mg                   |               |                                |         |                               |                |                 |
| Sodium 484.56<br>Potassium <sup>383.35</sup> | mg                   |               |                                | mg      | Sucrose                       |                | Oml             |
| Sodium 484.56<br>Potassium <sup>383.35</sup> | mg                   |               | Potassium 173.06               |         | Sucrose                       |                | Oml             |
| Sodium 484.56                                | mg                   |               |                                | mg      | Sucrose<br>Lactose<br>Maltose | *0.80<br>*0.00 | OmI<br>Gm<br>Gm |























































| FCSI Asia Pacific<br>Tree Planting Prog<br>in Inner Mongolia