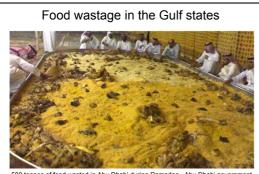

### Chili or Lentil/Bean Soups

500 tonnes of food wasted in Abu Dhabi during Ramadan. Abu Dhabi government launches drive to tackle food wastage The 'Think Before You Waste' campaign, which begins Aug 11, 2011 hopes to raise awareness about food waste and its environmental implications.