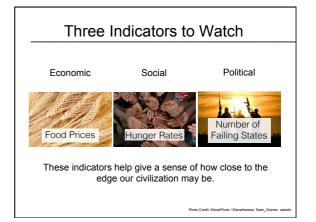

rward at the United Nations' Framework Convention on Climate Change's 21st Conference of the Parties meeting in Paris (COP21) with a global agreement limiting greenhouse gases. And it was year that people everywhere stood up to ensure they did.

























#### Loss of farm land & crop yield: Our World has Become Toxic



- Excess use of chemical fertilizers spoils the properties of soil such as pH, conductivity, osmotic pressure and the capacity of water holding
- Thus chemical fertilizers can make soil infertile by increasing its acidity.
- This also affects the population of micro-organisms and also other helping parameters of agriculture.
- Excess or uncontrolled use of pesticides can spoil the balance of insect population thus impacting pollination and our food chain.





As an individual in our personal life and at work, what can we do to make a difference??





























Our insatiable appetite for meat is met by intensive feed production, which causes deforestation, over-plowing, erosion of topsoil and the bleeding dry of our aquifers.





Furthermore, the heavy use of chemical fertilizers, pesticides and uncontrolled waste disposal is polluting our environment and impacting on food sustainability, safety and our health.

















### Global trends of health issues

- Recent decades have seen a trend towards less sustainable and less healthy diets,
- population consuming high amounts of resource intensive meat, fat and sugar which is a risk for individual health, social systems and the environmental life support systems.
- Obesit