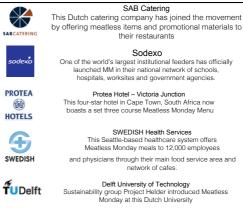

**1HO'S GOING MEATLESS MONDAYS?** 

by offering meatless items and promotional materials to their restaurants

Sodexo One of the world's largest institutional feeders has officially launched MM in their national network of schools, hospitals, worksites and government agencies.

Protea Hotel – Victoria Junction This four-star hotel in Cape Town, South Africa now boasts a set three course Meatless Monday Menu

SWEDISH Health Services This Seattle-based healthcare system offers Meatless Monday meals to 12,000 employees

and physicians through their main food service area and network of cafes.

Delft University of Technology Sustainability group Project Helder introduced Meatless Monday at this Dutch University

menus, now featuring food sustainably sourced from local organic farms