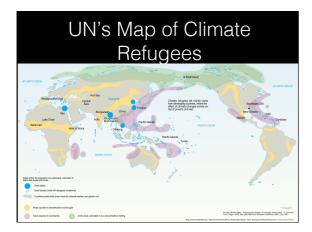

The threat of climate change has never been more urgent. But the way forward has never been clearer. And it starts with a global commitment to limiting greenhouse gases in Paris.

2015 is the year we finally came together as a planet to tackle climate change. It was the year our leaders took a giant step forward at the United Nations' Framework Convention on Climate Change's 21st Conference of the Parties meeting in Paris (COP21) with a global agreement limiting greenhouse gases. And it was year that people everywhere stood up to ensure they did.

























#### Loss of farm land & crop yield: Our World has Become Toxic



- Excess use of chemical fertilizers spoils the properties of soil such as pH, conductivity, osmotic pressure and the capacity of water holding
- T