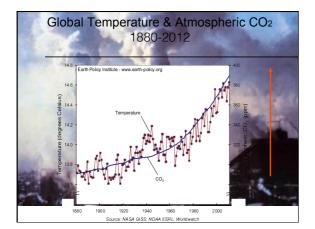

### Global <u>Warning</u> The Impact of Meat Production and Consumption on Climate Change

R K Pachauri Chairman, IPCC Director-General, TERI IPCC: Intergovermental Panel on Climate Change

8<sup>th</sup> September 2008