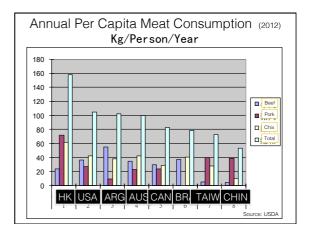

As an individual in our personal life and at work, what can we do to make a difference??

Our insatiable appetite for meat is met by intensive feed production, which causes deforestation, over-plowing, erosion of topsoil and the bleeding dry of our aquifers.