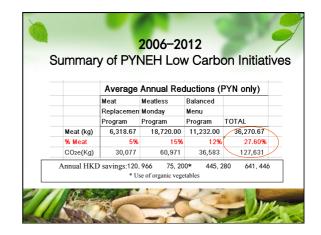

## **"Balanced Menu" for Patients** (PYNEH, Sept 2011) Removed large meat items such as pork chop and chicken legs from menu Increased vegetable portions, maintain adequate protein content Addition of Non-GM soy products and organic vegetables Included vegan congee choice at breakfast, also replaced few meat congee with whole grain congee