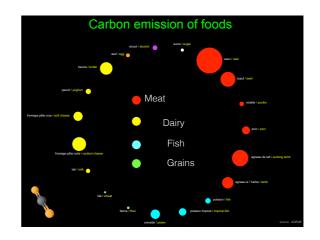

cts, reduced or meat-free diets, and diets based on current health standards.
- A shift to a plant-based diet projected reductions in global mortality and greenhouse gases caused by food production by 10 percent and 70 percent, respectively, compared with a control scenario set in 2050. A global dietary shift would save an estimated 79 million lives and avoid 5.1 million deaths per year.
- Estimates for a completely vegan diet project closer to 129 million lives saved and 8.1 million deaths avoided. These projections also saw trillions of dollars saved in health care costs by 2050.

Springmann M, Godfray HCJ. Rayner M, Scarbcrough P. Analysis and valuation of the health and climate change cobenefits of dietary change. Proc Natl Acad Sci U S A. Published online March 21, 2016.





















### Chili or Lentil/Bean Soups





















































500 tonnes of food wasted in Abu Dhabi during Ramadan. Abu Dhabi government launches drive to tackle food wastage The 'Think Before You Waste' campaign, which begins Aug 11, 2011 hopes to raise awareness about food waste and its environmental implications.



### Waste Reduction

250 ARAMARK campus in the US

What they did:

Removed trays from their residential dining locations to reduce food waste and conserve water and energy.

What they have achieved

- Food waste reduction of 25 to 30 % per person after trays were removed.
- Armed with a plate instead of a tray, people don't and can't pile on as much food. Meanwhile, the water and energy required to wash trays is eliminated.



















#