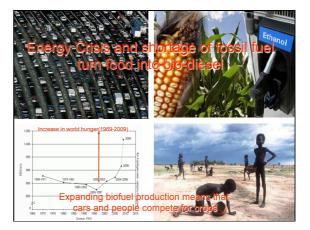

The threat of climate change has never been more urgent. But the way forward has never been clearer. And it starts with a global commitment to limiting greenhouse gases in Paris.

2015 is the year we finally came together as a planet to tackle climate change. It was the year our leaders took a giant step forward at the United Nations' Framework Convention on Climate Change's 21st Conference of the Parties meeting in Paris (COP21) with a global agreement limiting greenhouse gases. And it was year that people everywhere stood up to ensure they did.

























#### Loss of farm land & crop yield: Our World has Become Toxic



- Excess use of chemical fertilizers spoils the properties of soil such as pH, conductivity, osmotic pressure and the capacity of water holding
- Thus chemical fertilizers can make soil infertile by increasing its acidity.
- This also affects the population of micro-organisms and also other helping parameters of agriculture.
- Excess or uncontrolled use of pesticides can spoil the balance of insect population thus impacting pollination and our food chain.





As an individual in our personal life and at work, what can we do to make a difference??





























Our insatiable appetite for meat is met by intensive feed production, which causes deforestation, over-plowing, erosion of topsoil and the bleedin