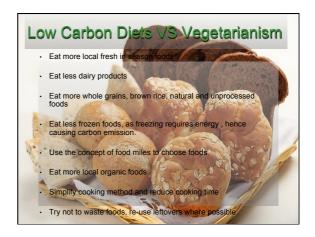

on current health standards.
- A shift to a plant-based diet projected reductions in global mortality and greenhouse gases caused by food production by 10 percent and 70 percent, respectively, compared with a control scenario set in 2050. A global dietary shift would save an estimated 79 million lives and avoid 5.1 million deaths per year.
- Estimates for a completely vegan diet project closer to 129 million lives saved and 8.1 million deaths avoided. These projections also saw trillions of dollars saved in health care costs by 2050.

Springmann M, Godfray HCJ. Rayner M, Scarbcrough P. Analysis and valuation of the health and climate change cobenefits of dietary change. Proc Natl Acad Sci U S A. Published online March 21, 2016.





















### Chili or Lentil/Bean Soups





















































500 tonnes of food wasted in Abu Dhabi during Ramadan. Abu Dhabi government launches drive to tackle food wastage The 'Think Before You Waste' campaign, which begins Aug 11, 2011 hopes to raise awareness about food waste and its environmental implications.



### Waste Reduction

250 ARAMARK campus in the US

What they did:

Removed trays from their residential dining locations to reduce food waste and conserve water and energy.

What they have achieved

- Food waste reduction of 25 to 30 % per person after trays were removed.
- Armed with a plate instead of a tray, people don't and can't pile on as much food. Meanwhile, the water and energy required to wash trays is eliminated.



















### Global <u>Warning</u> The Impact of Meat Prod