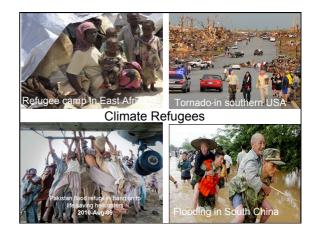

The threat of climate change has never been more urgent. But the way forward has never been clearer. And it starts with a global commitment to limiting greenhouse gases in Paris.

2015 is the year we finally came together as a planet to tackle climate change. It was the year our leaders took a giant step forward at the United Nations' Framework Convention on Climate Change's 21st Conference of the Parties meeting in Paris (COP21) with a global agreement limiting greenhouse gases. And it was year that people everywhere stood up to ensure they did.

























#### Loss of farm land & crop yield: Our World has Become Toxic



- Excess use of chemical fertilizers spoils the properties of soil such as pH, conductivity, osmotic pressure and the capacity of water holdi