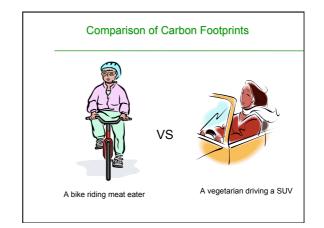

As an individual in our personal life and at work, what can we do to make a difference??

Our insatiable appetite for meat is met by intensive feed production, which causes deforestation, over-plowing, erosion of topsoil and the bleeding dry of our aquifers.