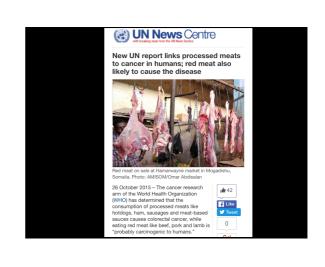

online in the American Journal of Epidemiology.
- Researchers monitored protein intake from animal and vegetable sources and diabetes incidence rates in more than 200.000 participants from the Nurses' Health Study, the Nurses' Health Study II, and the Health Professionals Pollow-Up Study.
- Those who consumed the highest amount of animal protein increased their risk for type 2 diabetes by 13 percent, compared with those who consumed the least animal protein.
- Participants who replaced 5 percent of their protein intake with vegetable protein, including potatoes, legumes, and grains, decreased their risk for diabetes by 23
- Malik VS, LI Y, Tobias DK, Pan A, Hu FB. Dietary protein intake and risk of type 2 diabetes in US men and women. Am J Epidemiol. Published online March 28, 2016.
  65



# BREAKING MEDICAL NEWS

PCRM PHYSICIANS COMMITTEE FOR RESPONSIBLE MEDICINE

•Vegetarian diets increase longevity and reduce greenhouse gases, according to a study published in *The American Journal of Clinical Nutrition*.

•Researchers investigated health impacts and greenhouse gas emissions related to dietary patterns among Seventh-day Adventists. They found that non-vegetarians experienced a 20 percent higher mortality rate than vegetarians.

 A vegetarian diet reduced emissions by 29 percent while a semi-vegetarian diet reduced emissions by 22 percent, compared with non-vegetarian diets.

•This study emphasizes that even modest reductions of animal product consumption potentially provide significant health and environmental benefits.

Soret S, Mejja A, Batech M, Jaceldo-Siegl K, Harw