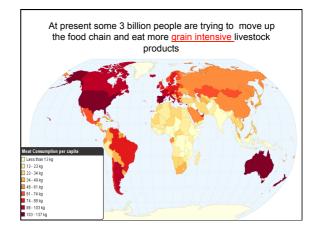

As an individual in our personal life and at work, what can we do to make a difference??

Our insatiable appetite for meat is met by intensive feed production, which causes deforestation, over-plowing, erosion of topsoil and the bleeding dry of our aquifers.