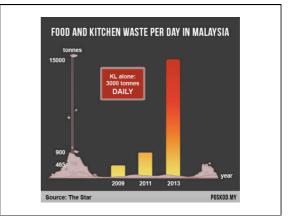

to a plant-based diet projected reductions in global mortality and greenhouse gases caused by food production by 10 percent and 70 percent, respectively, compared with a control scenario set in 2050. A global dietary shift would save an estimated 79 million lives and avoid 5.1 million deaths per year.
- Estimates for a completely vegan diet project closer to 129 million lives saved and 8.1 million deaths avoided. These projections also saw trillions of dollars saved in health care costs by 2050.

Springmann M, Godfray HCJ. Rayner M, Scarbcrough P. Analysis and valuation of the health and climate change cobenefits of dietary change. Proc Natl Acad Sci U S A. Published online March 21, 2016.





















### Chili or Lentil/Bean Soups





















































500 tonnes of food wasted in Abu Dhabi during Ramadan. Abu Dhabi government launches drive to tackle food wastage The 'Think Before You Waste' campaign, which begins Aug 11, 2011 hopes to raise awareness about food waste and its environmental implications.



### Waste Reduction

250 ARAMARK campus in the US

What they did:

Removed trays from their residential dining locations to reduce food waste and conserve water and energy.

What they have achieved

- Food waste reduction of 25 to 30 % per person after trays were removed.
- Armed with a plate instead of a tray, people don't and can't pile on as much food. Meanwhile, the water and energy required to wash trays is eliminated.



















### Global <u>Warning</u> The Impact of Meat Production and Consumption on Climate Change