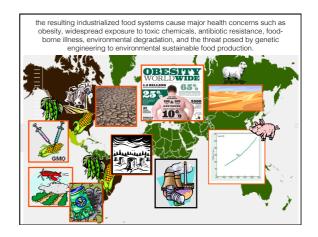

### Global trends of health issues

- Recent decades have seen a trend towards less sustainable and less healthy diets,
- population consuming high amounts of resource intensive meat, fat and sugar which is a risk for individual health, social systems and the environmental life support systems.
- Obesity, type 2 diabetes, hypertension, and cancer are wide-spread diet-related diseases.