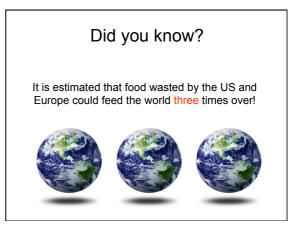

A shift to a plant-based diet projected reductions in global mortality and greenhouse gases caused by food production by 10 percent and 70 percent, respectively, compared with a control scenario set in 2050. A global dietary shift would save an estimated 79 million lives and avoid 5.1 million deaths per year.
- Estimates for a completely vegan diet project closer to 129 million lives saved and 8.1 million deaths avoided. These projections also saw trillions of dollars saved in health care costs by 2050.

Springmann M, Godfray HCJ. Rayner M, Scarbcrough P. Analysis and valuation of the health and climate change cobenefits of dietary change. Proc Natl Acad Sci U S A. Published online March 21, 2016.





















### Chili or Lentil/Bean Soups





















































500 tonnes of food wasted in Abu Dhabi during Ramadan. Abu Dhabi government launches drive to tackle food wastage The 'Think Before You Waste' campaign, which begins Aug 11, 2011 hopes to raise awareness about food waste and its environmental implications.



### Waste Reduction

250 ARAMARK campus in the US

What they did:

Removed trays from their residential dining locations to reduce food waste and conserve water and energy.

What they have achieved

- Food waste reduction of 25 to 30 % per person after trays were removed.
- Armed with a plate instead of a tray, people don't and can't pile on as much food. Meanwhile, the water and energy required to wash trays is eliminated.



















### Global <u>Warning</u> The Impact of Meat Production and Consumption on Climat