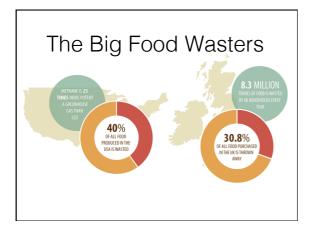

- A shift to a plant-based diet projected reductions in global mortality and greenhouse gases caused by food production by 10 percent and 70 percent, respectively, compared with a control scenario set in 2050. A global dietary shift would save an estimated 79 million lives and avoid 5.1 million deaths per year.
- Estimates for a completely vegan diet project closer to 129 million lives saved and 8.1 million deaths avoided. These projections also saw trillions of dollars saved in health care costs by 2050.

Springmann M, Godfray HCJ. Rayner M, Scarbcrough P. Analysis and valuation of the health and climate change cobenefits of dietary change. Proc Natl Acad Sci U S A. Published online March 21, 2016.





















### Chili or Lentil/Bean Soups





















































500 tonnes of food wasted in Abu Dhabi during Ramadan. Abu Dhabi government launches drive to tackle food wastage The 'Think Before You Waste' campaign, which begins Aug 11, 2011 hopes to raise awareness about food waste and its environmental implications.



### Waste Reduction

250 ARAMARK campus in the US

What they did:

Removed trays from their residential dining locations to reduce food waste and conserve water and energy.

What they have achieved

- Food waste reduction of 25 to 30 % per person after trays were removed.
- Armed with a plate instead of a tray, people don't and can't pile on as much food. Meanwhile, the water and energy required to wash trays is eliminated.



















### Global <u>Warning</u> The Impact of Meat Production and Consumption on Clim