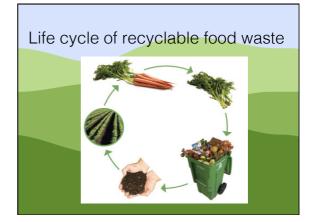

### Chili or Lentil/Bean Soups

500 tonnes of food wasted in Abu Dhabi during Ramadan. Abu Dhabi government launches drive to tackle food wastage The 'Think Before You Waste' campaign, which begins Aug 11, 2011 hopes to raise awareness about food waste and its environmental implications.

### Waste Reduction

250 ARAMARK campus in the US

What they did:

Removed trays from their residential dining locations to reduce food waste and conserve water and energy.

What they have achieved

- Food waste reduction of 25 to 30 % per person after trays were removed.
- Armed with a plate instead of a tray, people don't and can't pile on as much food. Meanwhile, the water and energy required to wash trays is eliminated.