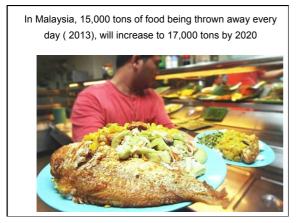

t to a plant-based diet projected reductions in global mortality and greenhouse gases caused by food production by 10 percent and 70 percent, respectively, compared with a control scenario set in 2050. A global dietary shift would save an estimated 79 million lives and avoid 5.1 million deaths per year.
- Estimates for a completely vegan diet project closer to 129 million lives saved and 8.1 million deaths avoided. These projections also saw trillions of dollars saved in health care costs by 2050.

Springmann M, Godfray HCJ. Rayner M, Scarbcrough P. Analysis and valuation of the health and climate change cobenefits of dietary change. Proc Natl Acad Sci U S A. Published online March 21, 2016.





















### Chili or Lentil/Bean Soups





















































500 tonnes of food wasted in Abu Dhabi during Ramadan. Abu Dhabi government launches drive to tackle food wastage The 'Think Before You Waste' campaign, which begins Aug 11, 2011 hopes to raise awareness about food waste and its environmental implications.



### Waste Reduction

250 ARAMARK campus in the US

What they did:

Removed trays from their residential dining locations to reduce food waste and conserve water and energy.

What they have achieved

- Food waste reduction of 25 to 30 % per person after trays were removed.
- Armed with a plate instead of a tray, people don't and can't pile on as much food. Meanwhile, the water and energy required to wash trays is eliminated.



















### Global <u>Warning</u> The Impact of Meat Production and Consumption on Climate Chan