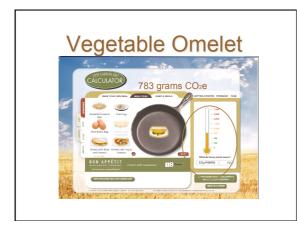

As an individual in our personal life and at work, what can we do to make a difference??

Our insatiable appetite for meat is met by intensive feed production, which causes deforestation, over-plowing, erosion of topsoil and the bleeding dry of our aquifers.