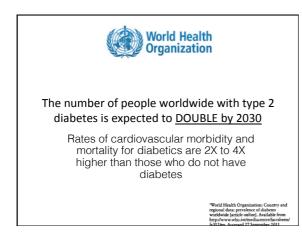

### Global trends of health issues

- Recent decades have seen a trend towards less sustainable and less healthy diets,
- population consuming high amounts of resource intensive meat, fat and sugar which is a risk for individual health, social systems and the environmental life support systems.
- Obesity, type 2 diabetes, hypertension, and cancer are wide-spread diet-related diseases.