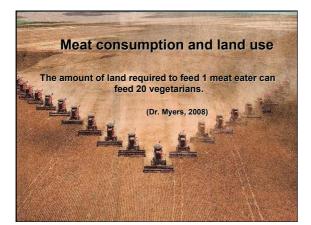

As an individual in our personal life and at work, what can we do to make a difference??

Our insatiable appetite for meat is met by intensive feed production, which causes deforestation, over-plowing, erosion of topsoil and the bleeding dry of our aquifers.