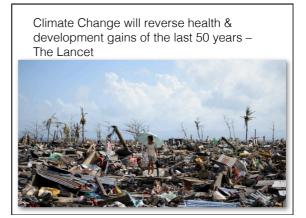

### Global trends of health issues

- Recent decades have seen a trend towards less sustainable and less healthy diets,
- population consuming high amounts of resource intensive meat, fat and sugar which is a risk for individual health, social systems and the environmental life support systems.
- Obesity, type 2 diabetes, hypertension, and cancer are wide-spread diet-related diseases.