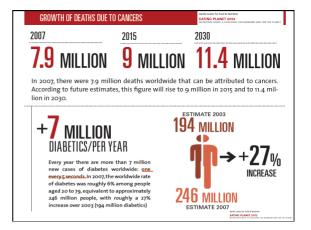

### Global trends of health issues

- Recent decades have seen a trend towards less sustainable and less healthy diets,
- population consuming high amounts of resource intensive meat, fat and sugar which is a risk for individual health, social systems and the environmental life support systems.
- Obesity, type 2 diabetes, hypertension, and cancer are wide-spread diet-related diseases.