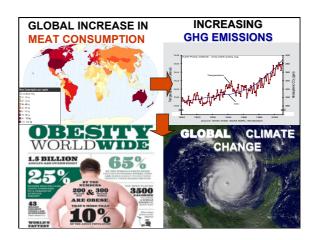

### Global trends of health issues

- Recent decades have seen a trend towards less sustainable and less healthy diets,
- population consuming high amounts of resource intensive meat, fat and sugar which is a risk for individual health, social systems and the environmental life support systems.
- Obesity, type 2 diabetes, hypertension, and cancer are wide-spread diet-related diseases.

### Global <u>Warning</u> The Impact of Meat Production and Consumption on Climate Change

R K Pachauri Chairman, IPCC Director-General, TERI IPCC: Intergovermental Panel on Climate Change

8<sup>th</sup> September 2008