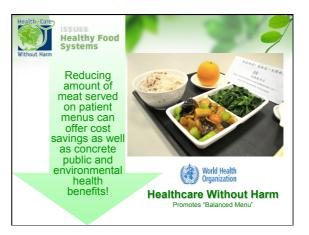

## **"Balanced Menu" for Patients** (PYNEH, Sept 2011) Removed large meat items such as pork chop and chicken legs from menu Increased vegetable portions, maintain adequate protein content Addition of Non-GM soy products and organic vegetables Included vegan congee choice at breakfast, also replaced few meat congee with whole grain congee