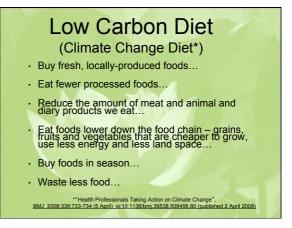

reduced or meat-free diets, and diets based on current health standards.
- A shift to a plant-based diet projected reductions in global mortality and greenhouse gases caused by food production by 10 percent and 70 percent, respectively, compared with a control scenario set in 2050. A global dietary shift would save an estimated 79 million lives and avoid 5.1 million deaths per year.
- Estimates for a completely vegan diet project closer to 129 million lives saved and 8.1 million deaths avoided. These projections also saw trillions of dollars saved in health care costs by 2050.

Springmann M, Godfray HCJ. Rayner M, Scarbcrough P. Analysis and valuation of the health and climate change cobenefits of dietary change. Proc Natl Acad Sci U S A. Published online March 21, 2016.





















### Chili or Lentil/Bean Soups





















































500 tonnes of food wasted in Abu Dhabi during Ramadan. Abu Dhabi government launches drive to tackle food wastage The 'Think Before You Waste' campaign, which begins Aug 11, 2011 hopes to raise awareness about food waste and its environmental implications.



### Waste Reduction

250 ARAMARK campus in the US

What they did:

Removed trays from their residential dining locations to reduce food waste and conserve water and energy.

What they have achieved

- Food waste reduction of 25 to 30 % per person after trays were removed.
- Armed with a plate instead of a tray, people don't and can't pile on as much food. Meanwhile, the water and energy required to wash trays is eliminated.



















### G