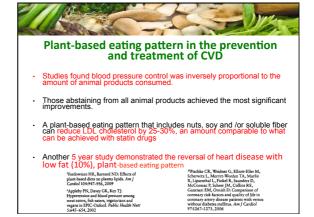

#### Eating for the Health of You and the Earth

- Research shows that animal products are a major contributor to environmental damage, such as fresh water scarcity, air and water pollution, climate change, deforestation, and erosion.
- By transitioning to a plant-based diet, humans would use far fewer resources to meet the nutritional needs of the world's population.
- Eighty percent of agricultural land currently used for livestock could be used to grow crops for direct human consumption.
- Plant-based diets are healthire choices for optimal health and nutrition.
   Dod J. Agriculture to 2000. The Chalenge Alexal. Food and Agriculture Organization of the United Nations. 2000.
   Available Standing of the National Standing and Agriculture Organization of the United Nations. 2001.
   Standing H. Generge P. Wassesaar 7, et al. Livestock's Long Standing. 2013.
   Standing H. Chenge D. Versechard D. The United Nations. Rome: 2005.xxl.
   Goodand R. Ahmag J. United Nations. Express Agric Change. Work Magazine, Wassington, Do. 2009;10-19.
   Herbach E, van der Voot E, Suh S, et al. Assessing the Environmental Imgazine. 201032.
   Proof Products and Materias. United Nations: Environmental Imgazine. 201032.