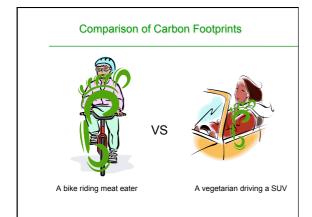

As an individual in our personal life and at work, what can we do to make a difference??

Our insatiable appetite for meat is met by intensive feed production, which causes deforestation, over-plowing, erosion of topsoil and the bleeding dry of our aquifers.