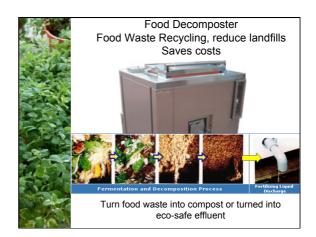

### Chili or Lentil/Bean Soups

500 tonnes of food wasted in Abu Dhabi during Ramadan. Abu Dhabi government launches drive to tackle food wastage The 'Think Before You Waste' campaign, which begins Aug 11, 2011 hopes to raise awareness about food waste and its environmental implications.

### Waste Reduction

250 ARAMARK campus in the US

What they did:

Removed trays from their residential dining locations to reduce food waste and conserve water and energy.

What they have achieved

- Food waste reduction of 25 to 30 % per person after trays were removed.
- Armed with a plate instead of a tray, people don't and can't pile on as much food. Meanwhile, the water and energy required to wash trays is eliminated.