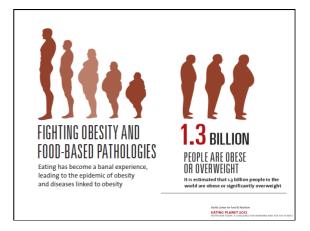

### Global trends of health issues

- Recent decades have seen a trend towards less sustainable and less healthy diets,
- population consuming high amounts of resource intensive meat, fat and sugar which is a risk for individual health, social systems and the environmental life support systems.
- Obesity, type 2 diabetes, hypertension, and cancer are wide-spread diet-related diseases.