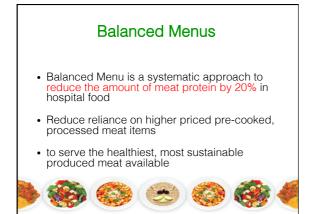

## **"Balanced Menu" for Patients** (PYNEH, Sept 2011) Removed large meat items such as pork chop and chicken legs from menu Increased vegetable portions, maintain adequate protein content Addition of Non-GM soy products and organic vegetables Included vegan congee choice at breakfast, also replaced few meat congee with whole grain congee