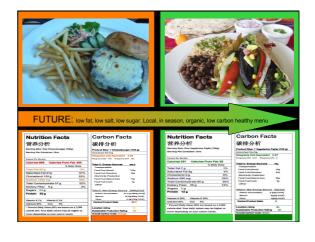

#### Eating for the Health of You and the Earth

- Research shows that animal products are a major contributor to environmental damage, such as fresh water scarcity, air and water pollution, climate change, deforestation, and erosion.
- By transitioning to a plant-based diet, humans would use far fewer resources to meet the nutritional needs of the world's population.
- Eighty percent of agricultural land currently used for livestock could be used to grow crops for direct human consumption.
- Plant-based diets are healthire choices for optimal health and nutrition.
   Dod J. Agriculture to 2000. The Chalenge Alexal. Food and Agriculture Organization of the United Nations. 2000.
   Available Standing of the National Standing and Agriculture Organization of the United Nations. 2001.
   Standing H. Generge P. Wassesaar 7, et al. Livestock's Long Standing. 2013.
   Standing H. Chenge D. Versechard D. The United Nations. Rome: 2005.xxl.
   Goodand R. Ahmag J. United Nations. Express Agric Change. Work Magazine, Wassington, Do. 2009;10-19.
   Herbach E, van der Voot E, Suh S, et al. Assessing the Environmental Imgazine. 201032.
   Proof Products and Materias. United Nations: Environmental Imgazine. 201032.