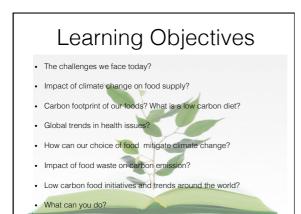

### Global trends of health issues

- Recent decades have seen a trend towards less sustainable and less healthy diets,
- population consuming high amounts of resource intensive meat, fat and sugar which is a risk for individual health, social systems and the environmental life support systems.
- Obesity, type 2 diabetes, hypertension, and cancer are wide-spread diet-related diseases.