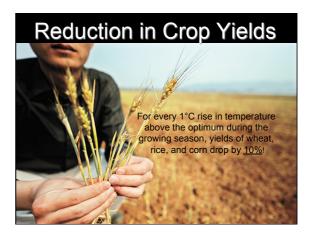

#### Loss of farm land & crop yield: Our World has Become Toxic

- Excess use of chemical fertilizers spoils the properties of soil such as pH, conductivity, osmotic pressure and the capacity of water holding
- Thus chemical fertilizers can make soil infertile by increasing its acidity.
- This also affects the population of micro-organisms and also other helping parameters of agriculture.
- Excess or uncontrolled use of pesticides can spoil the balance of insect population thus impacting pollination and our food chain.

Furthermore, the heavy use of chemical fertilizers, pesticides and uncontrolled waste disposal is polluting our environment and impacting on food sustainability, safety and our health.