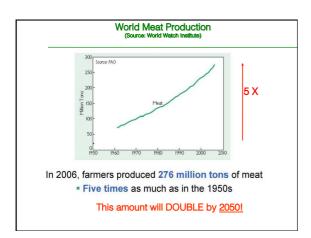

Paris (COP21) with a global agreement limiting greenhouse gases. And it was year that people everywhere stood up to ensure they did.

























#### Loss of farm land & crop yield: Our World has Become Toxic



- Excess use of chemical fertilizers spoils the properties of soil such as pH, conductivity, osmotic pressure and the capacity of water holding
- Thus chemical fertilizers can make soil infertile by increasing its acidity.
- This also affects the population of micro-organisms and also other helping parameters of agriculture.
- Excess or uncontrolled use of pesticides can spoil the balance of insect population thus impacting pollination and our food chain.





As an individual in our personal life and at work, what can we do to make a difference??





























Our insatiable appetite for meat is met by intensive feed production, which causes deforestation, over-plowing, erosion of topsoil and the bleeding dry of our aquifers.





Furthermore, the heavy use of chemical fertilizers, pesticides and uncontrolled waste disposal is polluting our environment and impacting on food sustainability, safety and our health.

















### Global trends of health issues

- Recent decades have seen a trend towards less sustainable and less healthy diets,
- population consuming high amounts of resource intensive meat, fat and sugar which is a risk for individual health, social systems and the environmental life support systems.
- Obesity, type 2 diabetes, hypertension, and cancer are wide-spread diet-related diseases.

















Before & Af