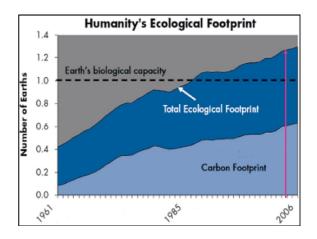

| <b>CO</b> 2                                         | FCS                                          |  |