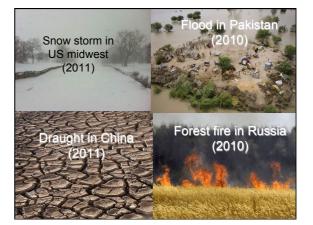

The threat of climate change has never been more urgent. But the way forward has never been clearer. And it starts with a global commitment to limiting greenhouse gases in Paris.

2015 is the year we finally came together as a planet to tackle climate change. It was the year our leaders took a giant step forward at the United Nations' Framework Convention on Climate Change's 21st Conference of the Parties meeting in Paris (COP21) with a global agreement limiting greenhouse gases. And it was year that people everywhere stood up to ensure they did.

























#### Loss of farm land & crop yield: Our World has Become Toxic



- Excess use of chemical fertilizers spoils the properties of soil such as pH, conductivity, osmotic pressure and the capacity of water holding
- Thus chemical fertilizers can make soil infertile by increasing its acidity.
- This also affects the population of micro-organisms and also other helping parameters of agriculture.
- Excess or uncontrolled use of pesticides can spoil the balance of insect population thus impacting pollination and our food chain.





As an individual in our personal life and at work, what can we do to make a difference??





























Our insatiable appetite for meat is met by intensive feed production, which causes deforestation, over-plowing, erosion of topsoil and the